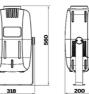

**IP Ratings:** 65

Weight (kg): 9.8 kg (60W, 100W) 12 kg (200W) Size (WxHxD): 398 x 273 x 165 mm (60W, 100W)

231 x 172 x 187 mm (200W)

LED-white-(60W/100W/200W) Source:

**Lamp Color:** 7500K + 1 color wheel 35°, 55°, 80°, (60, 100W), Beam Angle: 35°, 45°, 60°, (200W),