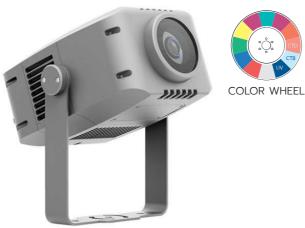

### **LED WATER PROJECTOR SURFACE TYPE**

- Option for 60W 100W 200W
- Water Effect, Color Wheel
- Outdoor

#### **APPLICATIONS**

Exhibition, Museum, Events, Club, Bar, Restaurant, Hotel, Mall, Architecture Outdoor

**FOCUS** 

WHITE

WATER **EFFECT** 

DMX512

**STAND** ALONE

IP 65