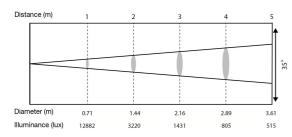

**IP Ratings:** 65

Weight (kg): 9.8 kg (60W, 100W) 12 kg (200W) Size (WxHxD): 398 x 273 x 165 mm (60W, 100W)

231 x 172 x 187 mm (200W)

LED-white-(60W/100W/200W) Source:

**Lamp Color:** 7500K + 1 color wheel 35°, 55°, 80°, (60, 100W), Beam Angle: 35°, 45°, 60°, (200W),