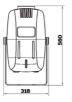

**IP Ratings:** 65

Weight (kg): 9.8 kg (60W, 100W) 12 kg (200W) Size (WxHxD): 398 x 273 x 165 mm (60W, 100W)

231 x 172 x 187 mm (200W)

LED-white-(60W/100W/200W) Source:

**Lamp Color:** 7500K + 1 color wheel 35°, 55°, 80°, (60, 100W), Beam Angle: 35°, 45°, 60°, (200W),