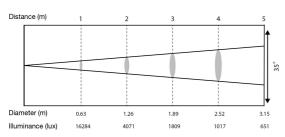

**IP Ratings:** 65

Weight (kg): 9.8 kg (60W, 100W) 12 kg (200W) Size (WxHxD): 398 x 273 x 165 mm (60W, 100W)

231 x 172 x 187 mm (200W)

LED-white-(60W/100W/200W) Source:

**Lamp Color:** 7500K + 1 color wheel 35°, 55°, 80°, (60, 100W), Beam Angle: 35°, 45°, 60°, (200W),