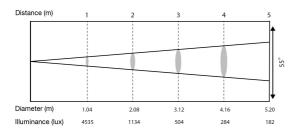

**IP Ratings:** 65

Weight (kg): 9.8 kg (60W, 100W) 12 kg (200W) Size (WxHxD): 398 x 273 x 165 mm (60W, 100W)

231 x 172 x 187 mm (200W)

LED-white-(60W/100W/200W) Source:

**Lamp Color:** 7500K + 1 color wheel 35°, 55°, 80°, (60, 100W), Beam Angle: 35°, 45°, 60°, (200W),