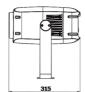

**IP Ratings:** 65

Weight (kg): 9.8 kg (60W, 100W) 12 kg (200W) Size (WxHxD): 398 x 273 x 165 mm (60W, 100W)

231 x 172 x 187 mm (200W)

LED-white-(60W/100W/200W) Source:

**Lamp Color:** 7500K + 1 color wheel 35°, 55°, 80°, (60, 100W), Beam Angle: 35°, 45°, 60°, (200W),